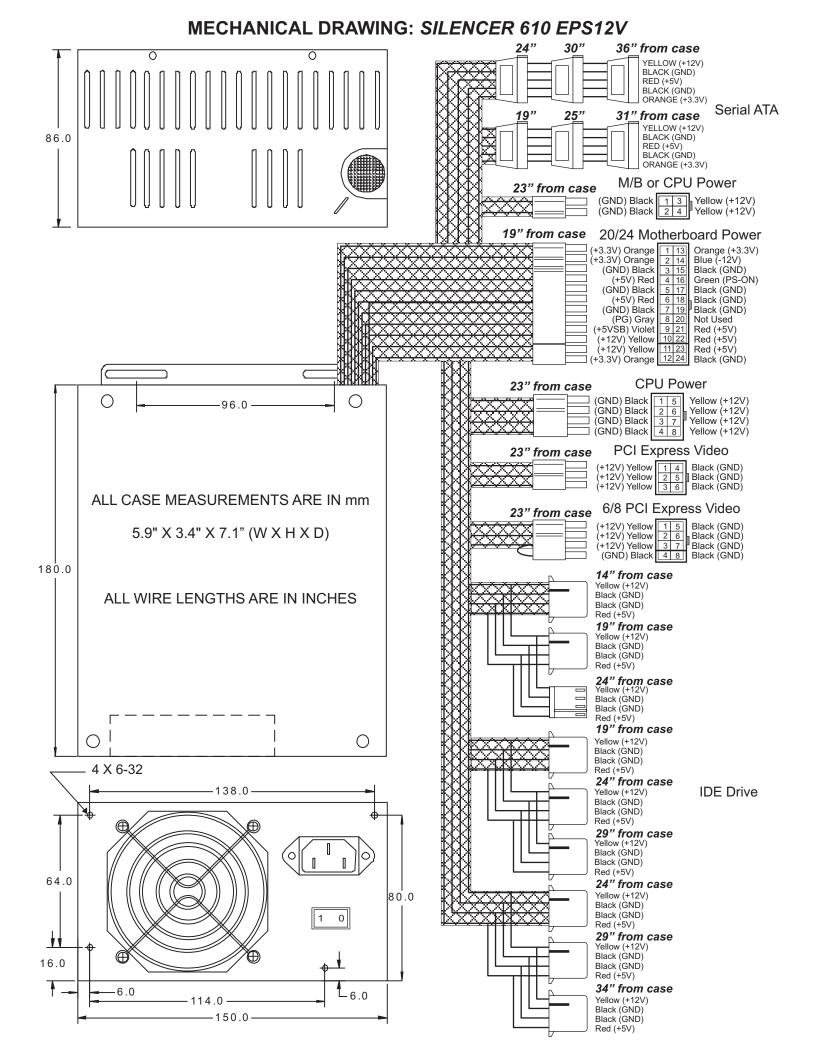

## Silence r° 610 EPS12V Specifica tions

| AC INPUT          |                                                     |
|-------------------|-----------------------------------------------------|
| Operating Range:  | 90-264 VAC                                          |
|                   | .99 power factor                                    |
| Frequency:        | 47-63Hz                                             |
| Current:          | 10A                                                 |
| Efficiency:       | 83%                                                 |
| EMI:              | FCC-B, CE                                           |
| DC OUTPUT         |                                                     |
| Output:           | +5V @ 30A                                           |
|                   | +12V @ 49A                                          |
|                   | -12V @ 0.8A                                         |
|                   | +3.3V @ 24A                                         |
|                   | +5VSB @ 3A                                          |
|                   | continuous power = 610W                             |
|                   | peak power = 670W                                   |
| Regulation:       | 3% (+3.3V, +5V, +12V)                               |
|                   | 5% (-12V)                                           |
| Ripple:           | 1% (p-p)                                            |
| Hold Time:        | 16ms                                                |
| PG Delay:         | 300ms                                               |
| SAFETY            |                                                     |
| OV Protection:    | +3.3V, +5V, +12V                                    |
| OC Protection:    | 135% OPP                                            |
| Agency Approval:  | UL/ULC/CE/CB/RoHS                                   |
| ENVIRONMENTAL     |                                                     |
| Temperature:      | 0° - 40°C                                           |
| Humidity:         | 20% - 80% RH                                        |
| Fan Type:         | 22 - 55 CFM ball-bearing                            |
| Noise:            | 26 - 38dB(A)                                        |
| MISCELLANEOUS     |                                                     |
| Compatibility:    | EPS12V / NVIDIA <sup>®</sup> SLI™ certified         |
| M/B Connectors:   | 20/24-pin, 8-pin, 4-pin, 6-pin PCI-E, 6/8-pin PCI-E |
| Drive Connectors: | 15 (6 SATA, 8 Molex, 1 mini)                        |
| MTBF:             | 100,000 hours                                       |
| Warranty:         | 3 Years                                             |